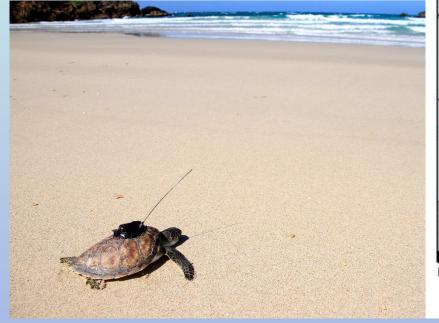

### SATELLITE TRACKING

Two turtles had satellite trackers fitted and their progress was monitored over a number of weeks.

Kate was a very malnourished and underweight Olive Ridley.

Arthur a small Green turtle. Both found entangled in nets.

#### **Arthur**

Arthur spent 49 days at large and

travelled over 1,700 km