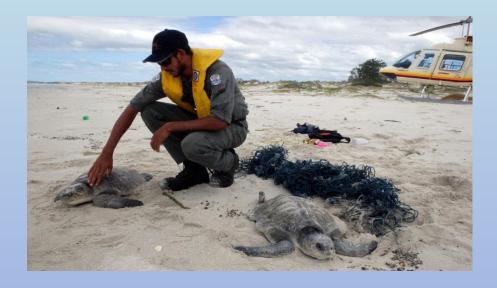

#### REPETITIVE FLIGHTS AND OUTCOMES FOR SURVIVAL RATES.

In 2013:

3 flights.

5 turtles alive and 12 dead.

Total: 17 animals

In 2014:

7 flights

In 2015:

9 flights.

11 turtles alive and 20 dead.

Total: 31 animals