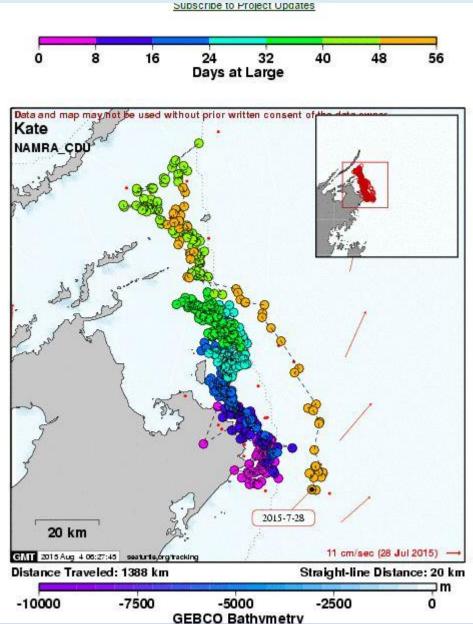

### SATELLITE TRACKING

Two turtles had satellite trackers fitted and their progress was monitored over a number of weeks.

Kate was a very malnourished and underweight Olive Ridley.

Arthur a small Green turtle. Both found entangled in nets.

#### Kate

Kate spent 56 days at large and travelled nearly 1,400km