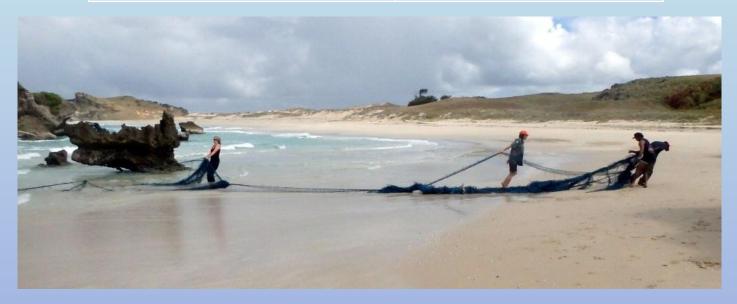

#### **GHOSTNETS**

Ghost nets are of particular concern, especially for our very important marine sea turtles.

Not only are the listed as rare and endangered science, but they are very special to Yolngu who dance, sing and paint the miyapunu.

#### **BUT WHY??**

Why so many nets and where do they come from?

Where do the turtles come from?

Do the turtles survive? (is the effort worth the cost?)