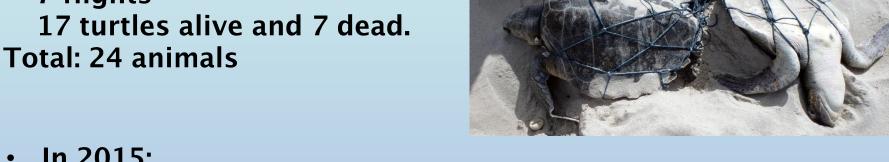

#### REPETITIVE FLIGHTS AND OUTCOMES FOR SURVIVAL RATES.

In 2013:

3 flights.

5 turtles alive and 12 dead.

Total: 17 animals

In 2014:

7 flights

In 2015:

9 flights.

11 turtles alive and 20 dead.

Total: 31 animals