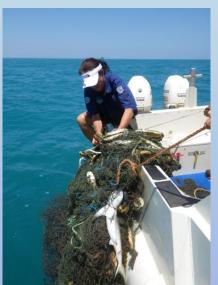

#### **GHOSTNETS**

Ghost nets are of particular concern, especially for our very important marine sea turtles.

Not only are the listed as rare and endangered science, but they are very special to Yolngu who dance, sing and paint the miyapunu.

#### **BUT WHY??**

Why so many nets and where do they come from?

Where do the turtles come from?

Do the turtles survive? (is the effort worth the cost?)