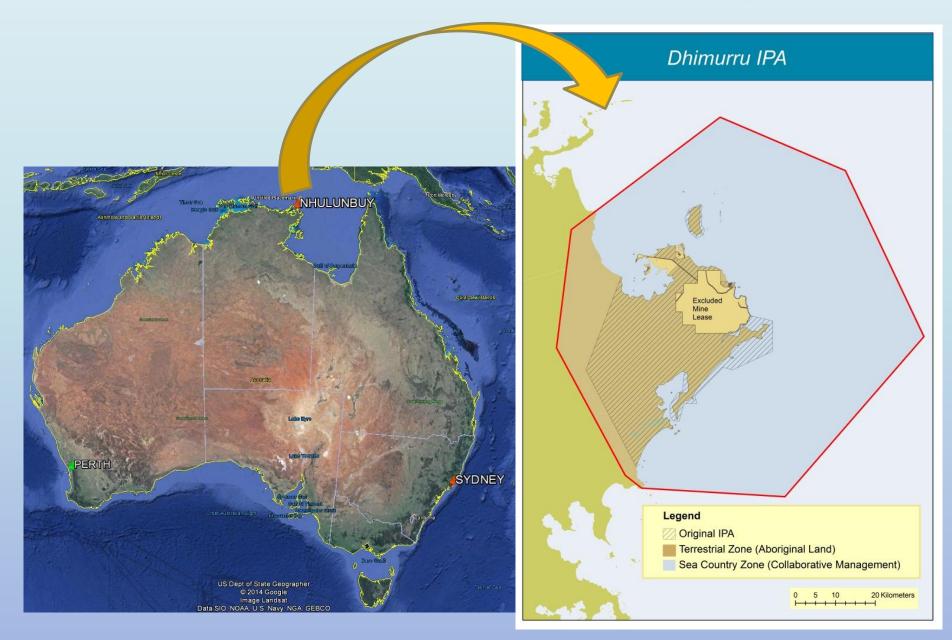

# WHERE IS DHIMURRU?

## DHIMURRU'S STATS

- Managing cultural and natural values of East Arnhem for more than 20 years.
- 550,000ha of country including 450,000ha of sea.
- 15 full time indigenous Rangers.