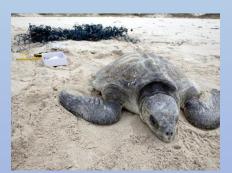

#### **GHOSTNETS**

Ghost nets are of particular concern, especially for our very important marine sea turtles.

Not only are the listed as rare and endangered science, but they are very special to Yolngu who dance, sing and paint the miyapunu.