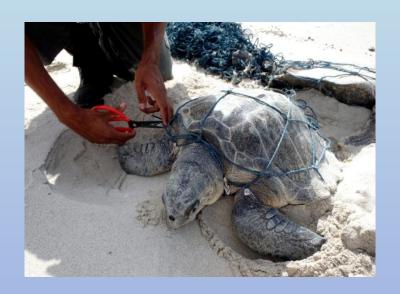

#### **GHOSTNETS**

Ghost nets are of particular concern, especially for our very important marine sea turtles.

Not only are the listed as rare and endangered science, but they are very special to Yolngu who dance, sing and paint the miyapunu.

### SATELLITE TRACKING

Two turtles had satellite trackers fitted and their progress was monitored over a number of weeks.

Kate was a very malnourished and underweight Olive Ridley.

Arthur a small Green turtle. Both found entangled in nets.