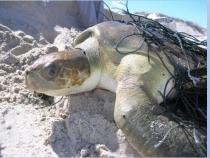

#### **GHOSTNETS**

Ghost nets are of particular concern, especially for our very important marine sea turtles.

Not only are the listed as rare and endangered science, but they are very special to Yolngu who dance, sing and paint the miyapunu.