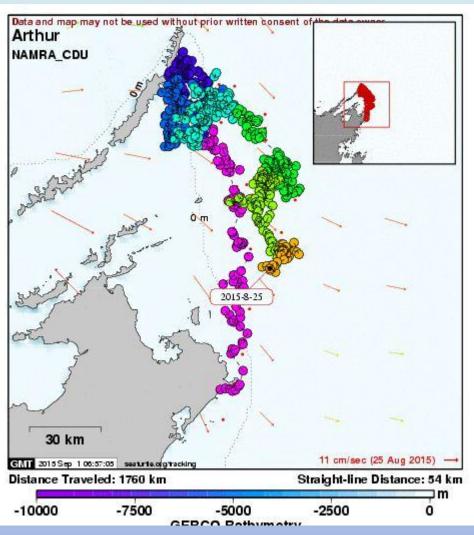

### SATELLITE TRACKING

Two turtles had satellite trackers fitted and their progress was monitored over a number of weeks.

Kate was a very malnourished and underweight Olive Ridley.

Arthur a small Green turtle. Both found entangled in nets.

#### **Arthur**

Arthur spent 49 days at large and

travelled over 1,700 km