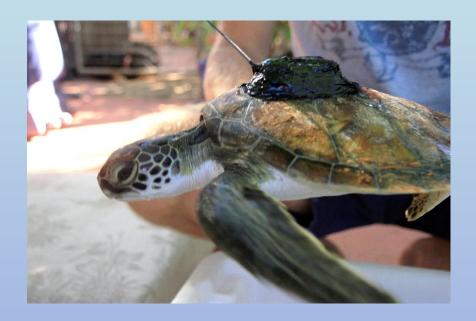

### SATELLITE TRACKING

Two turtles had satellite trackers fitted and their progress was monitored over a number of weeks.

Kate was a very malnourished and underweight Olive Ridley.

Arthur a small Green turtle. Both found entangled in nets.

#### Kate

Kate spent 56 days at large and travelled nearly 1,400km